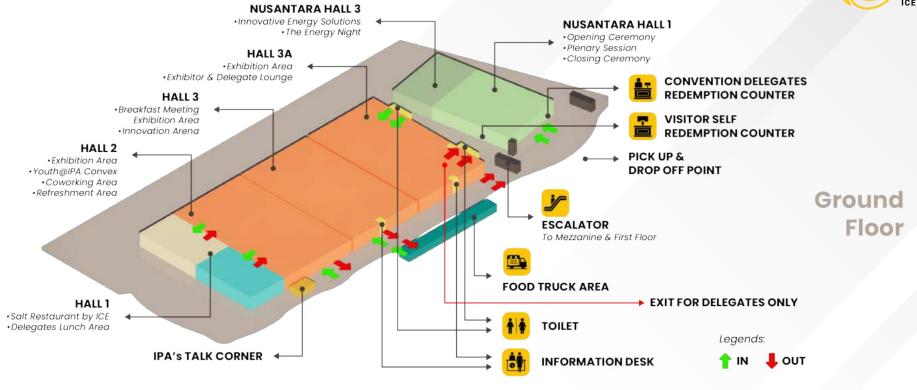

# **VENUE LAYOUT / SITE MAP**

1st Floor

Mezzanine Floor

# **VENUE LAYOUT / SITE MAP**

Lower Ground Floor