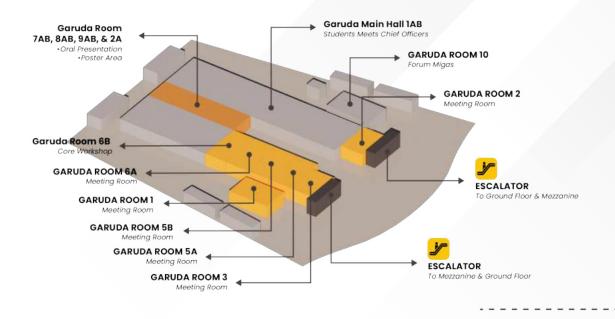

y brings together industry professionals, government representatives, academics, and other stakeholders to discuss the latest trends, technologies, challenges, and opportunities in the sector.

During the convention and exhibition, participants often engage in various activities such as technical presentations, panel discussions, workshops, networking sessions, and the exhibition of products and services related to the oil and gas industry.

The event serves as a platform for knowledge sharing, collaboration, and business development within the Indonesian oil and gas sector. It plays a crucial role in fostering innovation, promoting investment, and advancing the sustainable development of the industry in Indonesia.

### **INTERNATIONAL COLLABORATION**





# **VENUE LAYOUT / SITE MAP**





1st Floor



Mezzanine Floor

# **VENUE LAYOUT / SITE MAP**







Lower Ground Floor

### CONVENTION



The Indonesian Petroleum Association Convention and Exhibition (IPA Convex) stands as Southeast Asia's pivotal oil and gas platform, hosting over 170 exhibiting companies and attracting more than 29,000 visitors. Over the course of 3 days at the Indonesia Convention Exhibition (ICE) in BSD City, IPA Convex actively encourages industry players and professionals to engage in discussions, workshops, and presentations centered around the latest advancements, challenges, and opportunities within the oil and gas sector.

This robust platform cultivates collaboration among experts, fosters business partnerships, and sparks innovation through interactive sessions and live demonstrations. More