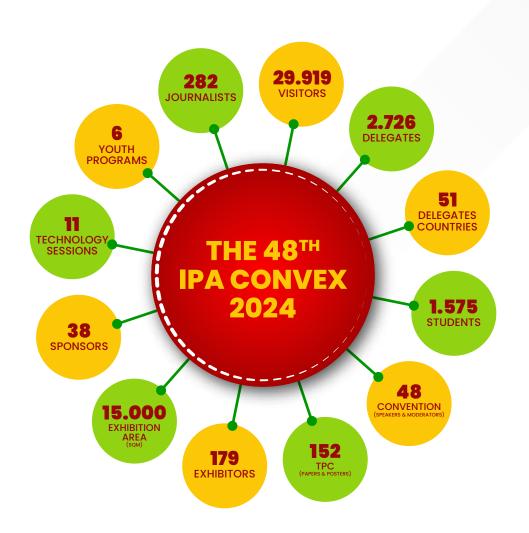

s energy future for Indonesia.

### Hariadi Budiman

Chairperson IPA CONVEX 2025

### **EVENT INFORMATION**



• EVENT NAME \_\_\_\_\_
The 49<sup>th</sup> IPA Convex 2025

EVENT THEME

DELIVERING GROWTH WITH ENERGY RESILIENCE IN LOWER CARBON ENVIRONMENT

EVENT DATE

20-22 MAY 2025 Tuesday-Thursday

VENUE

Indonesia Convention Exhibition (ICE) BSD City

https://convex.ipa.or.id/

OPENING HOURS

Exhibition (Hall 2, 3, and 3A) Day 1, 11:00 am - 5:00 pm \* Day 2, 8:00 am - 6:00 pm \* Day 3, 8:00 am - 5:00 pm \*

Plenary Session (Nusantara Hall)

Day 1, 11.00 pm - 5.00 pm \*
Day 2, 8.00 am - 5.00 pm \*
Day 3, 9.00 am - 12.00 pm \*

Technical Program (Garuda Main Hall, 1st Floor)

Day 1, 1.00 pm - 5.00 pm \*
Day 2, 8.00 am - 5.00 pm \*
Day 3, 8.00 am - 5.00 pm \*



### **IPA 2024 IN NUMBERS**



### **IPA 2024 OVERVIEW**

### **OVERVIEW**

Gaining Momentum to Advance Sustainable Energy Security in Indonesia and the Region

Venue: Indonesia Convention Exhibition (ICE) BSD City

Duration: Three days Frequency: Annually

The IPA Convex is the most significant event in the oil and gas industry in Southeast Asia. It typically brings together industry professionals, government representatives, academics, and other stakeholders to discuss the latest trends, technologies, challenges, and opportunities in the sector.

During the convention and exhibition, participants often engage in various activities such as technical presentations, panel discussions, workshops, networking sessions, and the exhibition of products and services related to the oil and gas industry.

The event serves as a