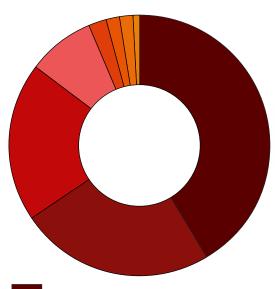

### **EXHIBITOR'S NATURE OF BUSINESS**

41,1% Oil and Gas

24,3% Services Company

19,8% Others

8,3% Manufacturing Company

Government

.7% Media and Communication

1,7% Upstream