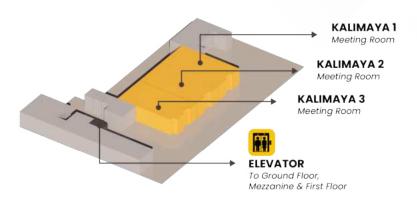

### **COMMERCIAL MEETING ROOM**

Commercial Meeting Rooms located in Garuda, Kalimaya, and Cendana rooms.

# SCAN HERE FOR COMMERCIAL MEETING ROOM PACKAGE DETAILS

or contact our team : ipaconvex@dyandra.com Ms. Fika +62 813 7773 2929

| Floor &<br>Capacity | Room       | Dimension     |
|---------------------|------------|---------------|
| LOWER               | Kalimaya 1 | 13 x 8 x 4 m  |
| GROUND Capacity     | Kalimaya 2 | 13 x 8 x 4 m  |
| 30 pax              | Kalimaya 3 | 13 x 8 x 4 m  |
|                     | Cendana 5  | 9 x 8.5 x 6 m |
| MEZZANINE<br>FLOOR  | Cendana 6  | 9 x 8.5 x 6 m |
| Capacity<br>30 pax  | Cendana 7  | 9 x 8.5 x 6 m |
|                     |            |               |
|                     | Garuda 1   | 12 x 10 x 5 m |
| <b>T</b> ST         | Garuda 2   | 14 x 9 x 5 m  |
| FLOOR<br>Capacity   | Garuda 3   | 14 x 9 x 5 m  |
| 30 pax              | Garuda 5A  | 17 x 9 x 5 m  |
|                     | Garuda 5B  | 17 x 9 x 5 m  |