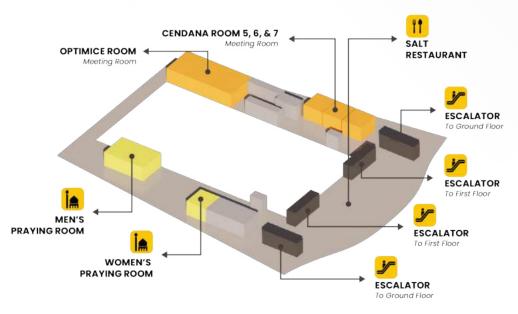

ther industry professionals, government representatives, academics, and other stakeholders to discuss the latest trends, technologies, challenges, and opportunities in the sector.

During the convention and exhibition, participants often engage in various activities such as technical presentations, panel discussions, workshops, networking sessions, and the exhibition of products and services related to the oil and gas industry.

The event serves as a platform for knowledge sharing, collaboration, and business development within the Indonesian oil and gas sector. It plays a crucial role in fostering innovation, promoting investment, and advancing the sustainable development of the industry in Indonesia.

### **INTERNATIONAL COLLABORATION**





# **VENUE LAYOUT / SITE MAP**





1st Floor



Mezzanine Floor

# **VENUE LAYOUT / SITE MAP**







Lower Ground Floor

### CONVENTION



The Indonesian Petroleum Association Convention and Exhibition (IPA Convex) stands as Southeast Asia's pivotal oil and gas platform, hosting over 170 exhibiting companies and attracting more than 29,000 visitors. Over the course of 3 days at the Indonesia Convention Exhibition (ICE) in BSD City, IPA Convex actively encourages industry players and professionals to engage in discussions, workshops, and presentations centered around the latest advancements, challenges, and opportunities within the oil and gas sector.

This robust platform cultivates collaboration among experts, fosters business partnerships, and sparks innovation through interactive sessions and live demonstrations. Moreover, it serv