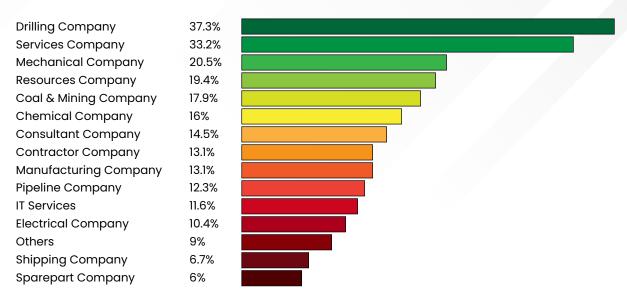

### **EXHIBITOR'S NATURE OF BUSINESS**

41,1% Oil and Gas

24,3% Services Company

19,8% Others

8,3% Manufacturing Company

Government

.7% Media and Communication

1,7% Upstream

0,6% Engineering Company