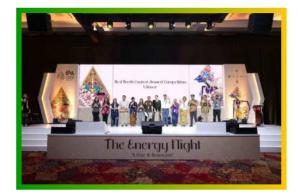

### **THE ENERGY NIGHT**

Tuesday, 20 May 2025 5.00 pm - 9.00 pm Nusantara Hall 3, Ground Floor

All invited guests are served with a Dinner with Buffet Concept, accompanied by live music. Special awarding session is to be announced in the Energy Night.